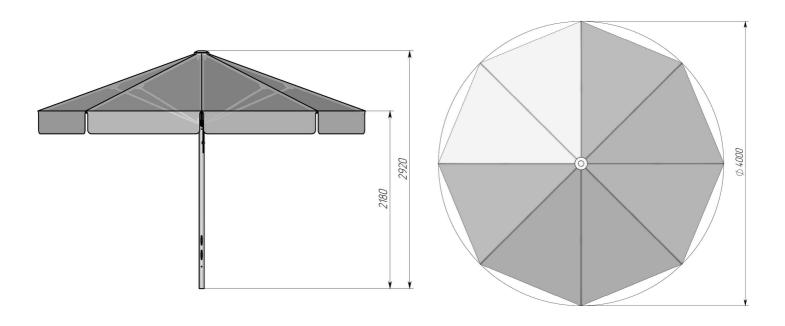

## Classic Umbrella D4

| PRODUCT<br>COMPOSITION      | UPPER FRAME pcs                                                                                                                                                                                        | 1                               |                     |
|-----------------------------|--------------------------------------------------------------------------------------------------------------------------------------------------------------------------------------------------------|---------------------------------|---------------------|
|                             | CANOPY pcs                                                                                                                                                                                             | 1                               |                     |
| MATERIALS                   | UMBRELLA STAND                                                                                                                                                                                         | ALUMINUM PROFILE                | d60mm x 1.5mm       |
|                             | UMBRELLA SPOKES BEARING                                                                                                                                                                                | ALUMINUM PROFILE                | 30mm x 20mm x 1.2mn |
|                             | UMBRELLA SPOKES SUPPORTS                                                                                                                                                                               | ALUMINUM PROFILE                | 24mm x 17.5mm x 1mn |
|                             | UMBRELLA CANOPY                                                                                                                                                                                        | 100% POLYESTER                  | 160-200 g/m2        |
|                             | COATING OF CANOPY                                                                                                                                                                                      | WATER REPELLENT (WR)            |                     |
|                             | UMBRELLA JOINTS                                                                                                                                                                                        | PLASTIC                         |                     |
|                             | COATING OF METAL PARTS                                                                                                                                                                                 | POLYMER POWDER IMPACT RESISTANT |                     |
|                             | COATING COLOR                                                                                                                                                                                          | WHITE RAL 9016 OR UP TO ORDER   |                     |
|                             | THE METHOD OF APPLYING IMAGE TO CANOPY                                                                                                                                                                 | FULL-COLOR UV PRINTING          |                     |
| CONSTRUCTION<br>DESCRIPTION | THE UMBRELLA HAS A CLASSIC OPENING SCHEME WITH A CORD AND PULLEY BLOCKS                                                                                                                                |                                 |                     |
|                             | THE UMBRELLA CAN BE EQUIPPED WITH A STANDARD COLLAPSIBLE STEEL SUPPORT,<br>DESIGNED FOR THE USE OF CONCRETE BALLASTS 400X400 MM IN SIZE (4 PCS.)<br>THE RECOMMENDED TOTAL WEIGHT OF BALLASTS IS 128 KG |                                 |                     |
|                             | UMBRELLA WEIGHT WITH CANOPY                                                                                                                                                                            | 16.5 KG                         |                     |
|                             |                                                                                                                                                                                                        |                                 | 295cm x 24cm x 24cm |