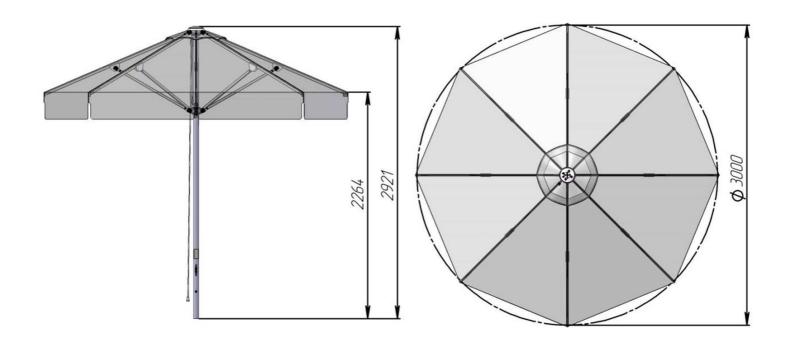

| PRODUCT<br>COMPOSITION | UPPER FRAME pcs                                                                                                                                                                                        | 1                               |                     |
|------------------------|--------------------------------------------------------------------------------------------------------------------------------------------------------------------------------------------------------|---------------------------------|---------------------|
|                        | CANOPY pcs                                                                                                                                                                                             | 1                               |                     |
| MATERIALS              | UMBRELLA STAND                                                                                                                                                                                         | STEEL PROFILE                   | d51mm x 51mm        |
|                        | UMBRELLA SPOKES BEARING                                                                                                                                                                                | ALUMINUM PROFILE                | 30mm x 20mm x 1.2mm |
|                        | UMBRELLA SPOKES SUPPORTS                                                                                                                                                                               | ALUMINUM PROFILE                | 30mm x 20mm x 1.2mn |
|                        | UMBRELLA CANOPY                                                                                                                                                                                        | 100% POLYESTER                  | 160-200 g/m2        |
|                        | COATING OF CANOPY                                                                                                                                                                                      | WATER REPELLENT (WR)            |                     |
|                        | UMBRELLA JOINTS                                                                                                                                                                                        | PLASTIC                         |                     |
|                        | COATING OF METAL PARTS                                                                                                                                                                                 | POLYMER POWDER IMPACT RESISTANT |                     |
|                        | COATING COLOR                                                                                                                                                                                          | WHITE RAL 9016 OR UP TO ORDER   |                     |
|                        | THE METHOD OF APPLYING IMAGE TO CANOPY                                                                                                                                                                 | FULL-COLOR UV PRINTING          |                     |
| CONSTRUCTION           | THE UMBRELLA HAS A CLASSIC OPENING SCHEME WIT                                                                                                                                                          | H A CORD AND PULLEY BLOCKS      |                     |
| DESCRIPTION            | THE UMBRELLA CAN BE EQUIPPED WITH A STANDARD COLLAPSIBLE STEEL SUPPORT,<br>DESIGNED FOR THE USE OF CONCRETE BALLASTS 400X400 MM IN SIZE (4 PCS.)<br>THE RECOMMENDED TOTAL WEIGHT OF BALLASTS IS 100 KG |                                 |                     |
|                        | UMBRELLA WEIGHT WITH CANOPY                                                                                                                                                                            | 13.6 KG                         |                     |
|                        | UMBRELLA SPOKES BEARING                                                                                                                                                                                | CARDBOARD BOX SIZE              | 295cm x 24cm x 24cm |
|                        | IT IS POSSIBLE TO CARRY OUT INDIVIDUAL MARKING WITH LABELS PRINTED ON A FILM WITH AN ADHESIVE LAYER                                                                                                    |                                 |                     |