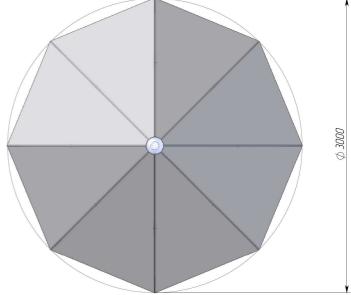

| PRODUCT<br>COMPOSITION      | UPPER FRAME pcs                                                                                                                                                                                                                                                                   | 1                               |                     |
|-----------------------------|-----------------------------------------------------------------------------------------------------------------------------------------------------------------------------------------------------------------------------------------------------------------------------------|---------------------------------|---------------------|
|                             | CANOPY pcs                                                                                                                                                                                                                                                                        | 1                               |                     |
| MATERIALS                   | UMBRELLA STAND                                                                                                                                                                                                                                                                    | ALUMINUM PROFILE                | d60mm x 1.5mm       |
|                             | UMBRELLA SPOKES BEARING                                                                                                                                                                                                                                                           | ALUMINUM PROFILE                | 30mm x 20mm x 1.2mm |
|                             | UMBRELLA SPOKES SUPPORTS                                                                                                                                                                                                                                                          | ALUMINUM PROFILE                | 24mm x 17.5mm x 1mn |
|                             | UMBRELLA CANOPY                                                                                                                                                                                                                                                                   | 100% POLYESTER                  | 160-200 g/m2        |
|                             | COATING OF CANOPY                                                                                                                                                                                                                                                                 | WATER REPELLENT (WR)            |                     |
|                             | UMBRELLA JOINTS                                                                                                                                                                                                                                                                   | PLASTIC                         |                     |
|                             | COATING OF METAL PARTS                                                                                                                                                                                                                                                            | POLYMER POWDER IMPACT RESISTANT |                     |
|                             | COATING COLOR                                                                                                                                                                                                                                                                     | WHITE RAL 9016 OR UP TO ORDER   |                     |
|                             | THE METHOD OF APPLYING IMAGE TO CANOPY                                                                                                                                                                                                                                            | FULL-COLOR UV PRINTING          |                     |
| CONSTRUCTION<br>DESCRIPTION | THE UMBRELLA HAS A CLASSIC OPENING SCHEME WITH A CORD AND PULLEY BLOCKS<br>THE UMBRELLA CAN BE EQUIPPED WITH A STANDARD COLLAPSIBLE STEEL SUPPORT,<br>DESIGNED FOR THE USE OF CONCRETE BALLASTS 400X400 MM IN SIZE (4 PCS.)<br>THE RECOMMENDED TOTAL WEIGHT OF BALLASTS IS 100 KG |                                 |                     |
|                             |                                                                                                                                                                                                                                                                                   | 10.0.40                         |                     |
|                             | UMBRELLA WEIGHT WITH CANOPY                                                                                                                                                                                                                                                       | 12.3 KG                         |                     |