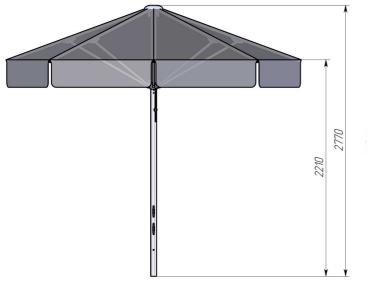

| PRODUCT<br>COMPOSITION      | UPPER FRAME pcs                                                                                                                                                                                                                                                                   | 1                               |                     |
|-----------------------------|-----------------------------------------------------------------------------------------------------------------------------------------------------------------------------------------------------------------------------------------------------------------------------------|---------------------------------|---------------------|
|                             | CANOPY pcs                                                                                                                                                                                                                                                                        | 1                               |                     |
| MATERIALS                   | UMBRELLA STAND                                                                                                                                                                                                                                                                    | ALUMINUM PROFILE                | d60mm x 1.5mm       |
|                             | UMBRELLA SPOKES BEARING                                                                                                                                                                                                                                                           | ALUMINUM PROFILE                | 30mm x 20mm x 1.2mm |
|                             | UMBRELLA SPOKES SUPPORTS                                                                                                                                                                                                                                                          | ALUMINUM PROFILE                | 24mm x 17.5mm x 1mn |
|                             | UMBRELLA CANOPY                                                                                                                                                                                                                                                                   | 100% POLYESTER                  | 160-200 g/m2        |
|                             | COATING OF CANOPY                                                                                                                                                                                                                                                                 | WATER REPELLENT (WR)            |                     |
|                             | UMBRELLA JOINTS                                                                                                                                                                                                                                                                   | PLASTIC                         |                     |
|                             | COATING OF METAL PARTS                                                                                                                                                                                                                                                            | POLYMER POWDER IMPACT RESISTANT |                     |
|                             | COATING COLOR                                                                                                                                                                                                                                                                     | WHITE RAL 9016 OR UP TO ORDER   |                     |
|                             | THE METHOD OF APPLYING IMAGE TO CANOPY                                                                                                                                                                                                                                            | FULL-COLOR UV PRINTING          |                     |
| CONSTRUCTION<br>DESCRIPTION | THE UMBRELLA HAS A CLASSIC OPENING SCHEME WITH A CORD AND PULLEY BLOCKS<br>THE UMBRELLA CAN BE EQUIPPED WITH A STANDARD COLLAPSIBLE STEEL SUPPORT,<br>DESIGNED FOR THE USE OF CONCRETE BALLASTS 400X400 MM IN SIZE (4 PCS.)<br>THE RECOMMENDED TOTAL WEIGHT OF BALLASTS IS 100 KG |                                 |                     |
|                             |                                                                                                                                                                                                                                                                                   | 10.0.40                         |                     |
|                             | UMBRELLA WEIGHT WITH CANOPY                                                                                                                                                                                                                                                       | 12.3 KG                         |                     |