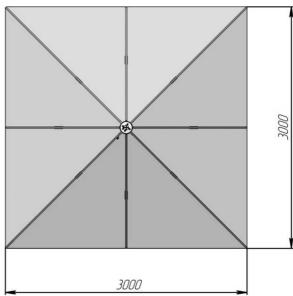

## Classic Umbrella 3x3

| PRODUCT<br>COMPOSITION      | UPPER FRAME pcs                                                                                                                                                                                        | 1                               |                     |
|-----------------------------|--------------------------------------------------------------------------------------------------------------------------------------------------------------------------------------------------------|---------------------------------|---------------------|
|                             | CANOPY pcs                                                                                                                                                                                             | 1                               |                     |
| MATERIALS                   | UMBRELLA STAND                                                                                                                                                                                         | STEEL PROFILE                   | d130cm x 51mm       |
|                             | UMBRELLA SPOKES BEARING                                                                                                                                                                                | ALUMINUM PROFILE                | 30mm x 20mm x 1.2mm |
|                             | UMBRELLA SPOKES SUPPORTS                                                                                                                                                                               | ALUMINUM PROFILE                | 30mm x 20mm x 1.2mm |
|                             | UMBRELLA CANOPY                                                                                                                                                                                        | 100% POLYESTER                  | 160-200 g/m2        |
|                             | COATING OF CANOPY                                                                                                                                                                                      | WATER REPELLENT (WR)            |                     |
|                             | UMBRELLA JOINTS                                                                                                                                                                                        | PLASTIC                         |                     |
|                             | COATING OF METAL PARTS                                                                                                                                                                                 | POLYMER POWDER IMPACT RESISTANT |                     |
|                             | COATING COLOR                                                                                                                                                                                          | WHITE RAL 9016 OR UP TO ORDER   |                     |
|                             | THE METHOD OF APPLYING IMAGE TO CANOPY                                                                                                                                                                 | FULL-COLOR UV PRINTING          |                     |
| CONSTRUCTION<br>DESCRIPTION | THE UMBRELLA HAS A CLASSIC OPENING SCHEME WITH A CORD AND PULLEY BLOCKS                                                                                                                                |                                 |                     |
|                             | THE UMBRELLA CAN BE EQUIPPED WITH A STANDARD COLLAPSIBLE STEEL SUPPORT,<br>DESIGNED FOR THE USE OF CONCRETE BALLASTS 400X400 MM IN SIZE (4 PCS.)<br>THE RECOMMENDED TOTAL WEIGHT OF BALLASTS IS 100 KG |                                 |                     |
|                             | UMBRELLA WEIGHT WITH CANOPY                                                                                                                                                                            | 18.7 KG                         |                     |
|                             | UMBRELLA SPOKES BEARING                                                                                                                                                                                | CARDBOARD BOX SIZE              | 295cm x 24cm x 24cm |