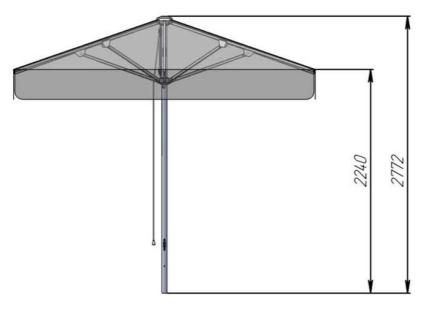

## Classic Umbrella 3x3

| PRODUCT<br>COMPOSITION      | UPPER FRAME pcs                                                                                                                                                                                        | 1                               |                     |
|-----------------------------|--------------------------------------------------------------------------------------------------------------------------------------------------------------------------------------------------------|---------------------------------|---------------------|
|                             | CANOPY pcs                                                                                                                                                                                             | 1                               |                     |
| MATERIALS                   | UMBRELLA STAND                                                                                                                                                                                         | STEEL PROFILE                   | d130cm x 51mm       |
|                             | UMBRELLA SPOKES BEARING                                                                                                                                                                                | ALUMINUM PROFILE                | 30mm x 20mm x 1.2mm |
|                             | UMBRELLA SPOKES SUPPORTS                                                                                                                                                                               | ALUMINUM PROFILE                | 30mm x 20mm x 1.2mm |
|                             | UMBRELLA CANOPY                                                                                                                                                                                        | 100% POLYESTER                  | 160-200 g/m2        |
|                             | COATING OF CANOPY                                                                                                                                                                                      | WATER REPELLENT (WR)            |                     |
|                             | UMBRELLA JOINTS                                                                                                                                                                                        | PLASTIC                         |                     |
|                             | COATING OF METAL PARTS                                                                                                                                                                                 | POLYMER POWDER IMPACT RESISTANT |                     |
|                             | COATING COLOR                                                                                                                                                                                          | WHITE RAL 9016 OR UP TO ORDER   |                     |
|                             | THE METHOD OF APPLYING IMAGE TO CANOPY                                                                                                                                                                 | FULL-COLOR UV PRINTING          |                     |
| CONSTRUCTION<br>DESCRIPTION | THE UMBRELLA HAS A CLASSIC OPENING SCHEME WITH A CORD AND PULLEY BLOCKS                                                                                                                                |                                 |                     |
|                             | THE UMBRELLA CAN BE EQUIPPED WITH A STANDARD COLLAPSIBLE STEEL SUPPORT,<br>DESIGNED FOR THE USE OF CONCRETE BALLASTS 400X400 MM IN SIZE (4 PCS.)<br>THE RECOMMENDED TOTAL WEIGHT OF BALLASTS IS 100 KG |                                 |                     |
|                             | UMBRELLA WEIGHT WITH CANOPY                                                                                                                                                                            | 18.7 KG                         |                     |
|                             | UMBRELLA SPOKES BEARING                                                                                                                                                                                | CARDBOARD BOX SIZE              | 295cm x 24cm x 24cm |