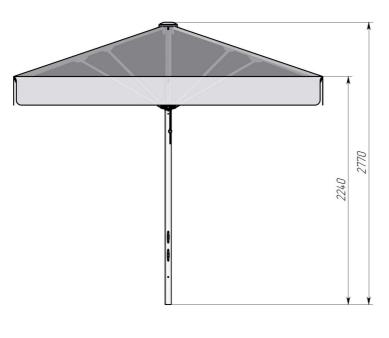

## Classic Umbrella 3x3

| PRODUCT<br>COMPOSITION | UPPER FRAME pcs                        | 1                               |                     |
|------------------------|----------------------------------------|---------------------------------|---------------------|
|                        | CANOPY pcs                             | 1                               |                     |
| MATERIALS              | UMBRELLA STAND                         | STEEL PROFILE                   | d60mm x 1.5mm       |
|                        | UMBRELLA SPOKES BEARING                | ALUMINUM PROFILE                | 30mm x 20mm x 1.2mm |
|                        | UMBRELLA SPOKES SUPPORTS               | ALUMINUM PROFILE                | 24mm x 17.5mm x 1mm |
|                        | UMBRELLA CANOPY                        | 100% POLYESTER                  | 160-200 g/m2        |
|                        | COATING OF CANOPY                      | WATER REPELLENT (WR)            |                     |
|                        | UMBRELLA JOINTS                        | PLASTIC                         |                     |
|                        | COATING OF METAL PARTS                 | POLYMER POWDER IMPACT RESISTANT |                     |
|                        | COATING COLOR                          | WHITE RAL 9016 OR UP TO ORDER   |                     |
|                        | THE METHOD OF APPLYING IMAGE TO CANOPY | FULL-COLOR UV PRINTING          |                     |

## **CONSTRUCTION DESCRIPTION**

THE UMBRELLA HAS A CLASSIC OPENING SCHEME WITH A CORD AND PULLEY BLOCKS

THE UMBRELLA CAN BE EQUIPPED WITH A STANDARD COLLAPSIBLE STEEL SUPPORT, DESIGNED FOR THE USE OF CONCRETE BALLASTS 400X400 MM IN SIZE (4 PCS.)

THE RECOMMENDED TOTAL WEIGHT OF BALLASTS IS 100 KG

UMBRELLA WEIGHT WITH CANOPY 14.4 KG

UMBRELLA SPOKES BEARING CARDBOARD BOX SIZE 280cm x 24cm x 24cm

IT IS POSSIBLE TO CARRY OUT INDIVIDUAL MARKING WITH LABELS PRINTED ON A FILM WITH AN ADHESIVE LAYER