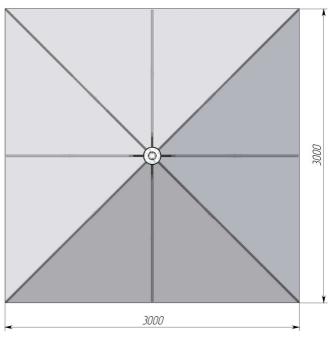

## Classic Umbrella 3x3

| PRODUCT<br>COMPOSITION | UPPER FRAME pcs                        | 1                               |                     |
|------------------------|----------------------------------------|---------------------------------|---------------------|
|                        | CANOPY pcs                             | 1                               |                     |
| MATERIALS              | UMBRELLA STAND                         | STEEL PROFILE                   | d60mm x 1.5mm       |
|                        | UMBRELLA SPOKES BEARING                | ALUMINUM PROFILE                | 30mm x 20mm x 1.2mm |
|                        | UMBRELLA SPOKES SUPPORTS               | ALUMINUM PROFILE                | 24mm x 17.5mm x 1mm |
|                        | UMBRELLA CANOPY                        | 100% POLYESTER                  | 160-200 g/m2        |
|                        | COATING OF CANOPY                      | WATER REPELLENT (WR)            |                     |
|                        | UMBRELLA JOINTS                        | PLASTIC                         |                     |
|                        | COATING OF METAL PARTS                 | POLYMER POWDER IMPACT RESISTANT |                     |
|                        | COATING COLOR                          | WHITE RAL 9016 OR UP TO ORDER   |                     |
|                        | THE METHOD OF APPLYING IMAGE TO CANOPY | FULL-COLOR UV PRINTING          |                     |