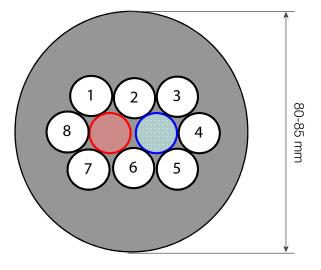

## **Specification**

| 01448                                                 |  |
|-------------------------------------------------------|--|
| 2 + 8 3/8" x 1/2" Taped/Coated Python 19mm Insulation |  |
| PE 9.5mm ID x 12.7mm OD, red and blue tint            |  |
| PE 9.5mm ID x 12.7mm OD, colour striped & numbered    |  |
| TAPED 0.22kg COATED 0.23kg                            |  |
| 80-85 mm                                              |  |
| -                                                     |  |

| Tube Specification    | Metric size     | Identity                |
|-----------------------|-----------------|-------------------------|
| 3/8" x 1/2" PE Ultra  | 9.5mm x 12.7 mm | COLOUR STRIPED No 1 - 8 |
| 3/8" x 1/2" PE RECIRC | 9.5mm x 12.7 mm | RED TINT RETURN         |
| 3/8" x 1/2" PE RECIRC | 9.5mm x 12.7 mm | BLUE TINT FLOW          |