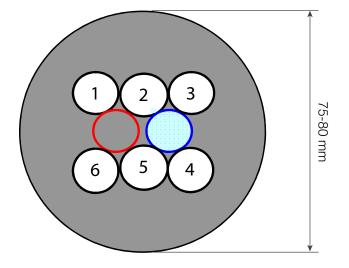

## **Specification**

| Product Code:                     | 01447                                         |                                                    |  |
|-----------------------------------|-----------------------------------------------|----------------------------------------------------|--|
| Description:                      | 2 + 6 3/8" x 1/2" Python 19mm Insulation      |                                                    |  |
| Recirculation Lines:              | PE 9.5mm ID x 12.7mm OD, red and blue tint    |                                                    |  |
| Product Lines:                    | PE 9.5mm ID x 12.7mm OD, colour striped & nur | PE 9.5mm ID x 12.7mm OD, colour striped & numbered |  |
| Weight per foot:                  | TAPED 0.20kg COATED 0.22kg                    |                                                    |  |
| Diameter of cluster & insulation: | 75-80 mm                                      |                                                    |  |
|                                   |                                               |                                                    |  |

| Tube Specification    | Metric size     | Identity                |
|-----------------------|-----------------|-------------------------|
| 3/8" x 1/2" PE Ultra  | 9.5mm x 12.7 mm | COLOUR STRIPED No 1 - 6 |
| 3/8" x 1/2" PE RECIRC | 9.5mm x 12.7 mm | RED TINT RETURN         |
| 3/8" x 1/2" PE RECIRC | 9.5mm x 12.7 mm | BLUE TINT FLOW          |