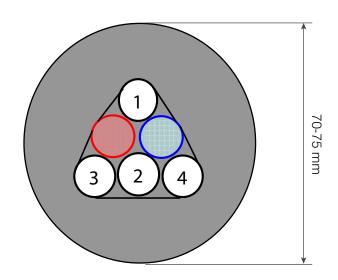

## **SPECIFICATION**

| Product Code:                     | 01333                                         |  |
|-----------------------------------|-----------------------------------------------|--|
| Description:                      | 2 + 4 5/16" x 7/16" Python 19mm Insulation    |  |
| Recirculation Lines:              | PE 9.5mm ID x 12.7mm OD, red and blue tint    |  |
| Product Lines:                    | DUOFLEX 7.95mm ID x 11.1mm OD, colour striped |  |
| Weight per foot:                  | TAPED 0.14kg                                  |  |
| Diameter of cluster & insulation: | 70 - 75mm                                     |  |

| Tube Specification    | Metric size      | Identity                |
|-----------------------|------------------|-------------------------|
| 5/16" x 7/16" Duoflex | 7.95mm x 11.1 mm | COLOUR STRIPED No 1 - 4 |
| 3/8" x 1/2" PE RECIRC | 9.5mm x 12.7 mm  | RED TINT RETURN         |
| 3/8" x 1/2" PE RECIRC | 9.5mm x 12.7 mm  | BLUE TINT FLOW          |