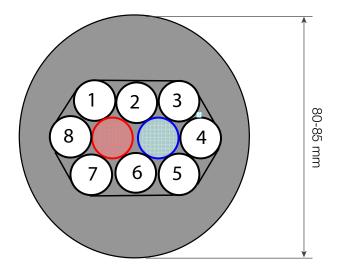

## **SPECIFICATION**

| Product Code:                     | 01228                                             |  |
|-----------------------------------|---------------------------------------------------|--|
| Description:                      | 2 + 8 3/8" x 1/2" Duoflex Python 19 mm Insulation |  |
| Recirculation Lines:              | PE 9.5mm ID x 12.7mm OD, red and blue tint        |  |
| Product Lines:                    | DUOFLEX 9.5mm ID x 12.7mm OD, colour striped      |  |
| Weight per foot:                  | TAPED 0.22kg                                      |  |
| Diameter of cluster & insulation: | 80 - 85mm                                         |  |
|                                   |                                                   |  |

| Tube Specification    | Metric size     | Identity                |
|-----------------------|-----------------|-------------------------|
| 3/8" x 1/2" DUOFLEX   | 9.5mm x 12.7 mm | COLOUR STRIPED No 1 - 8 |
| 3/8" x 1/2" PE RECIRC | 9.5mm x 12.7 mm | RED TINT RETURN         |
| 3/8" x 1/2" PE RECIRC | 9.5mm x 12.7 mm | BLUE TINT FLOW          |