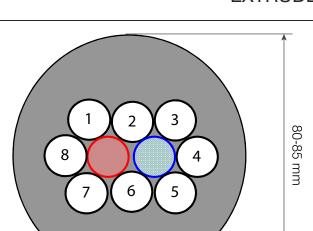

## **Specification**

| Product Code:                     | 01443                                                   |  |
|-----------------------------------|---------------------------------------------------------|--|
| Description:                      | 2 + 8 5/16" x 7/16" Taped/Coated Python 19mm Insulation |  |
| Recirculation Lines:              | PE 9.5mm ID x 12.7mm OD, red and blue tint              |  |
| Product Lines:                    | PE 7.95mm ID x 11.1mm OD, colour striped & numbered     |  |
| Weight per foot:                  | TAPED 0.21kg COATED 0.23kg                              |  |
| Diameter of cluster & insulation: | 80-85 mm                                                |  |

| Tube Specification     | Metric size      | Identity                |
|------------------------|------------------|-------------------------|
| 5/16" x 7/16" PE Ultra | 7.95mm x 11.1 mm | COLOUR STRIPED No 1 - 8 |
| 3/8" x 1/2" PE RECIRC  | 9.5mm x 12.7 mm  | RED TINT RETURN         |
| 3/8" x 1/2" PE RECIRC  | 9.5mm x 12.7 mm  | BLUE TINT FLOW          |